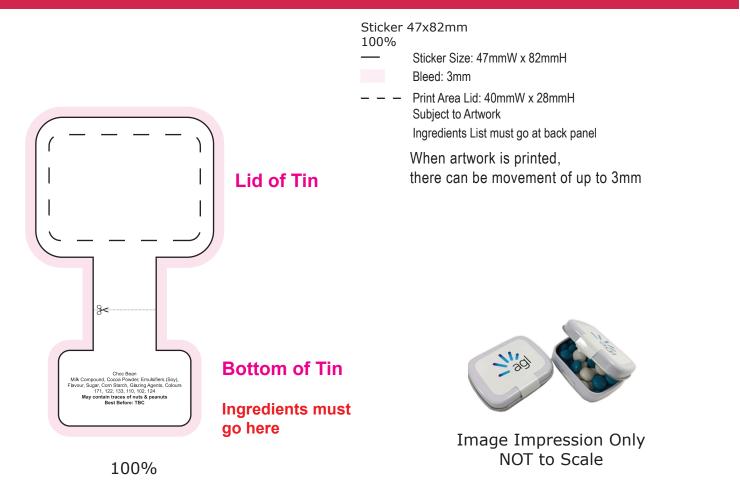

## ART APPROVAL

All colours used in this document are indicative only and they may vary across a variety of printing techniques and confectionery

| Product Code                                                                                                                                                                                                                                                                                           | : | СС079В                                                        |  |  |
|--------------------------------------------------------------------------------------------------------------------------------------------------------------------------------------------------------------------------------------------------------------------------------------------------------|---|---------------------------------------------------------------|--|--|
| Description<br>Order#<br>Company Name<br>Contact<br>Choc Bean Colour                                                                                                                                                                                                                                   |   | Small Rectangle Tin filled with 30g Choc Beans                |  |  |
| Sticker Size<br>Print Colour<br>Quantity<br>Delivery Date                                                                                                                                                                                                                                              |   | 47mmW x 82mmH<br>Customer must provide PMS Colour print guide |  |  |
| Please note: Stickers are printed digitally, please provide PMS colours if a close match is crucial and please inform us of this when ordering. If PMS colours are not provided we will print directly from the file and resulting print will be taken as correct. Not all PMS colours can be matched. |   |                                                               |  |  |